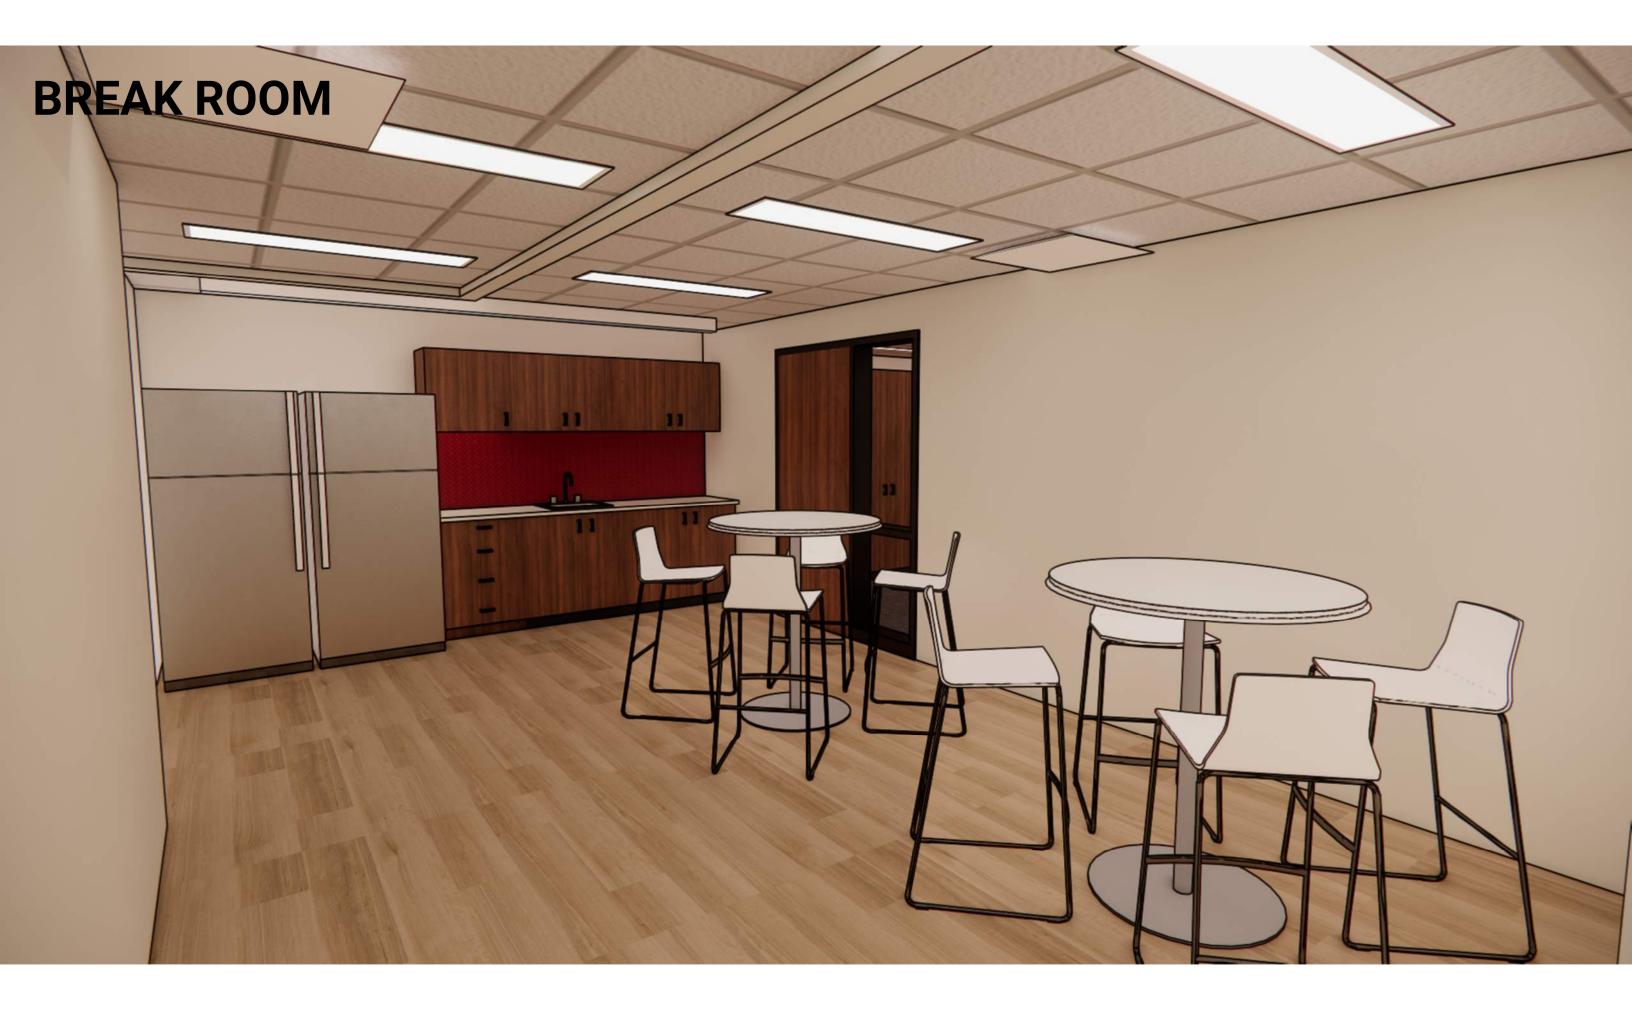

Equipment / Mechanical Rooms •

- Conference Room •
  - Full Height Storage •
  - **Digital Display** •
  - Secondary Break Room Space ٠
- Break Room •
  - Seating •
  - Kitchenette ٠

- Conference Room •
  - Full Height Storage •
  - **Digital Display** •
- Break Room •
  - 2 Full size Fridges with Kitchenette.