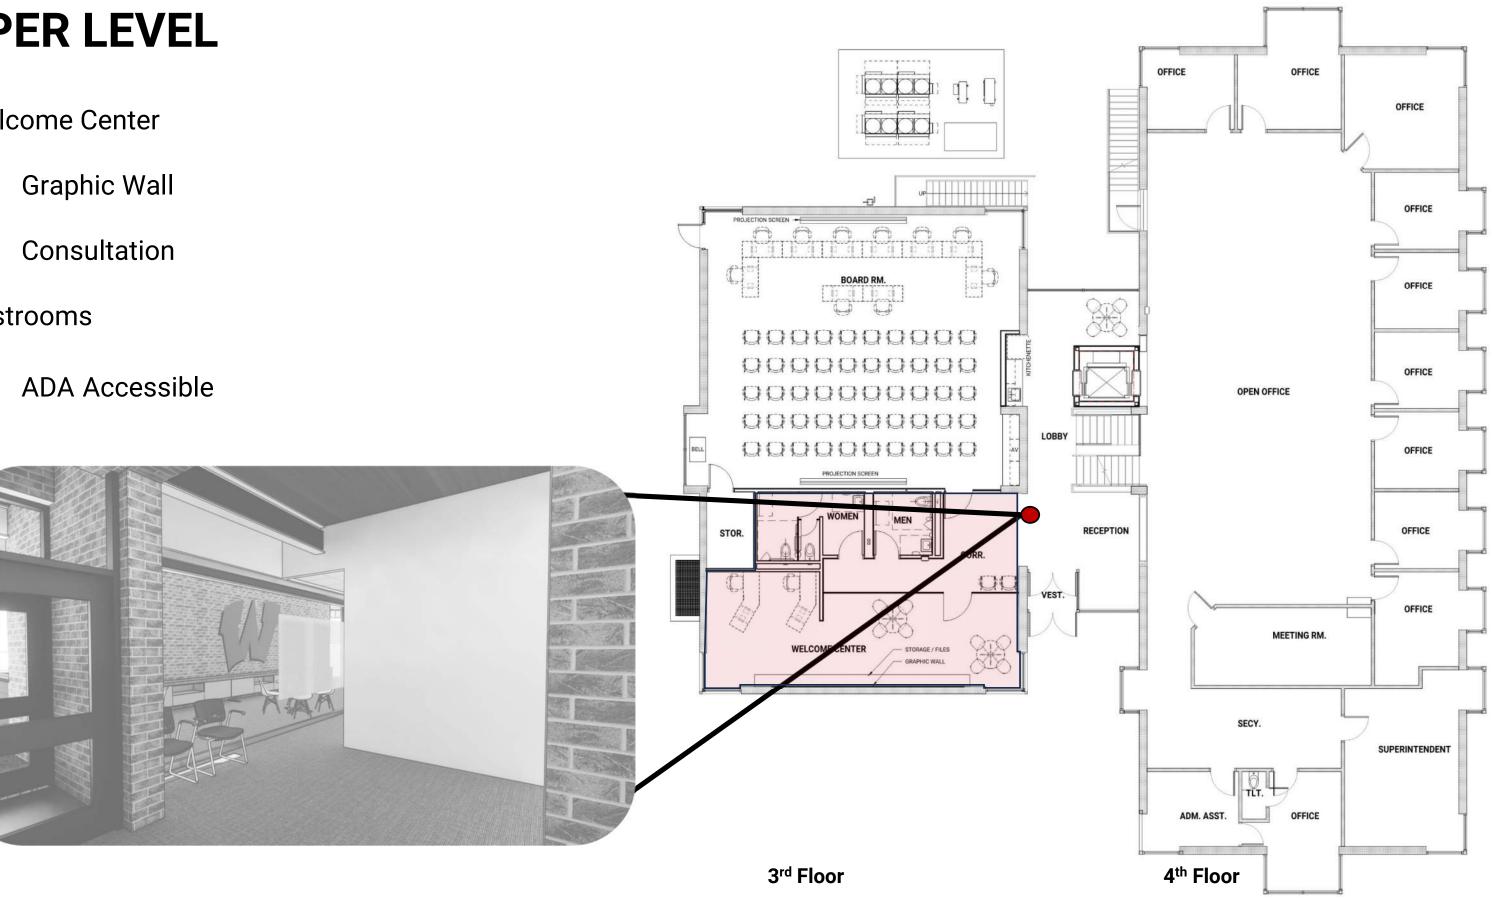

- **Board Room** •
  - Centered configuration •
  - Storage/ AV Cabinets •

- **Board Room** •
  - Centered configuration •
  - Storage/ AV Cabinets ٠

- Welcome Center •
  - **Graphic Wall** •
  - Consultation •
- Restrooms •
  - ADA Accessible •

- Welcome Center •
  - •
  - •
- Restrooms •
  - •

- Schedule/DAC
- Updates to Design
- Interior Finishes
- Phasing / Budget
- Next Steps