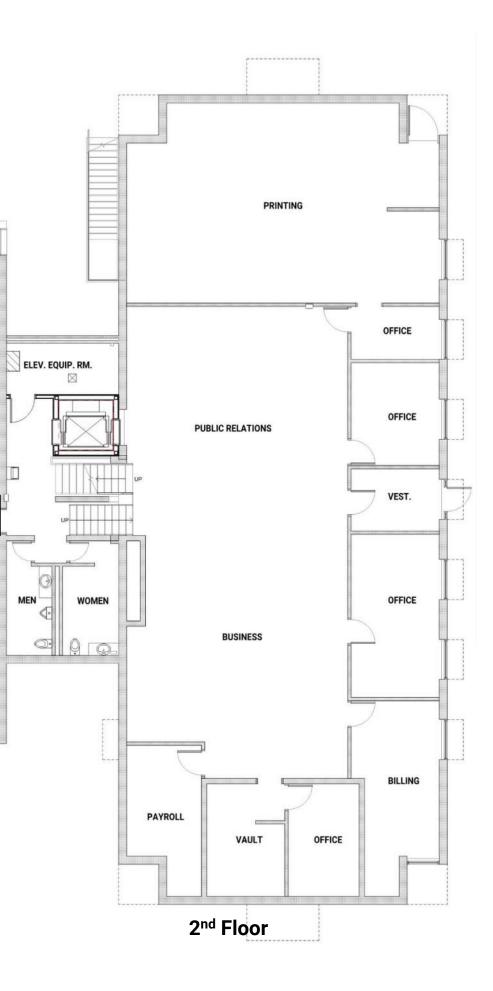

IT

CONFERENCE

CORR.

BRF/

KITCHENETTE TET MECH. / ELEC.

0 STORAGE & A.H. EQUIP MEN

- Lobby •
  - Reception ٠
  - Seating Area ٠
  - Elevator ٠
  - Onboarding •
  - Kitchenette •

- Lobby •
  - Reception •
  - Seating Area ٠
  - Elevator ٠
  - Onboarding •
  - Kitchenette •