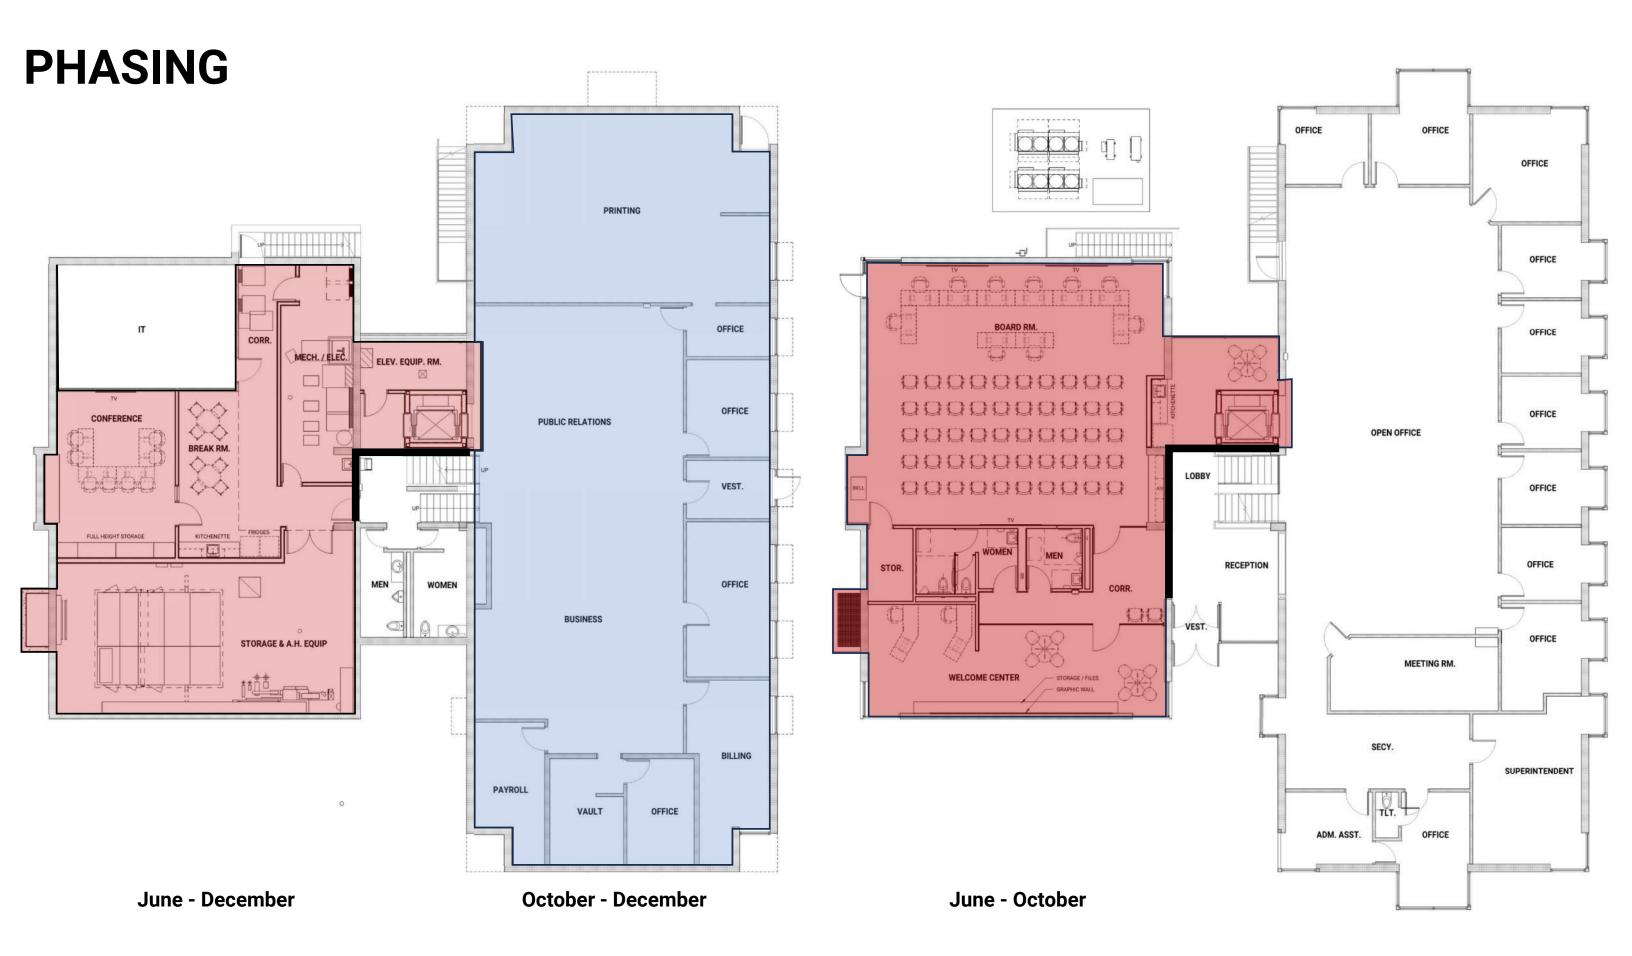

#### **DAC MEETING**

- Schedule/DAC
- Updates to Design
- Interior Finishes
- Phasing / Budget
- Next Steps

- Elevator •
  - Access to all Levels •
- Equipment Room •
  - Designated Space reserved for Elevator •
    - Equipment.
  - Misc. Storage Available ٠

Equipment / Mechanical Rooms •

- Conference Room •
  - Full Height Storage •
  - **Digital Display** •
  - Secondary Break Room Space ٠
- Break Room •
  - Seating •
  - Kitchenette ٠

- Conference Room •
  - Full Height Storage •
  - **Digital Display** •
- Break Room •
  - 2 Full size Fridges with Kitchenette.

IT

CONFERENCE

CORR.

BRF/

KITCHENETTE TET MECH. / ELEC.

0 STORAGE & A.H. EQUIP MEN

- Lobby •
  - Reception ٠
  - Seating Area ٠
  - Elevator ٠
  - Onboarding •
  - Kitchenette •

- Lobby •
  - Reception •
  - Seating Area ٠
  - Elevator ٠
  - Onboarding •
  - Kitchenette •

- **Board Room** •
  - Centered configuration •
  - Storage/ AV Cabinets •

- **Board Room** •
  - Centered configuration •
  - Storage/ AV Cabinets ٠

- Welcome Center •
  - **Graphic Wall** •
  - Consultation •
- Restrooms •
  - ADA Accessible •

- Welcome Center •
  - •
  - •
- Restrooms •
  - •

- Schedule/DAC
- Updates to Design
- Interior Finishes
- Phasing / Budget
- Next Steps