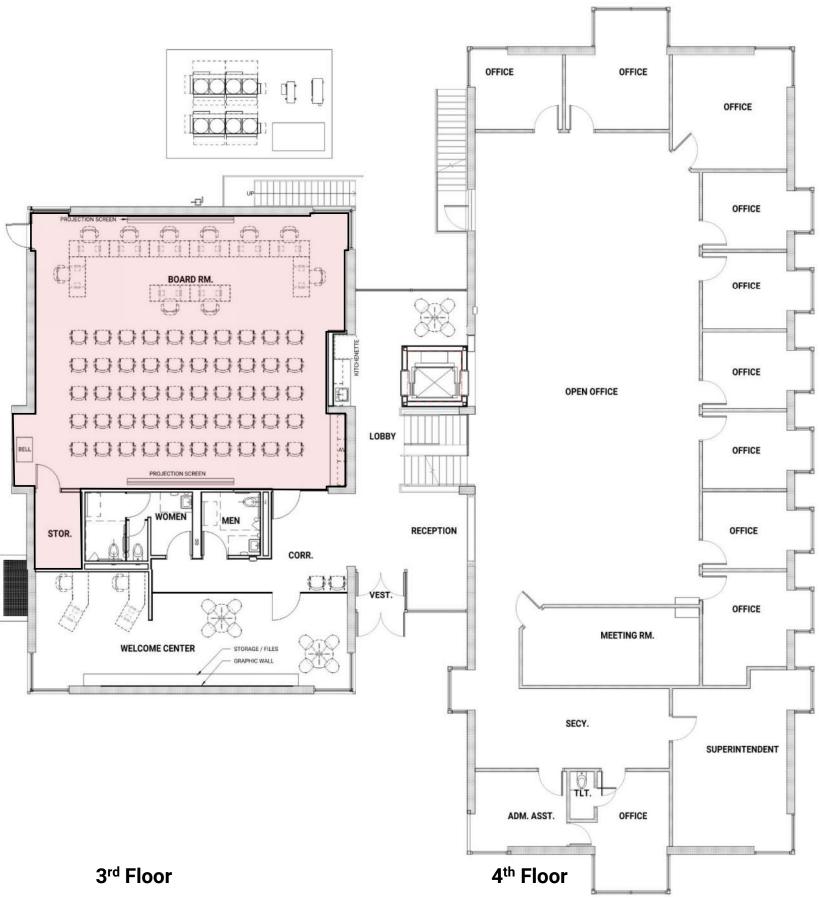

IT

CONFERENCE

CORR.

BRF/

KITCHENETTE TET MECH. / ELEC.

0 STORAGE & A.H. EQUIP MEN

- Lobby •
  - Reception ٠
  - Seating Area ٠
  - Elevator ٠
  - Onboarding •
  - Kitchenette •

- Lobby •
  - Reception •
  - Seating Area ٠
  - Elevator ٠
  - Onboarding •
  - Kitchenette •

- **Board Room** •
  - Centered configuration •
  - Storage/ AV Cabinets •

- **Board Room** •
  - Centered configuration •
  - Storage/ AV Cabinets ٠

- Welcome Center •
  - **Graphic Wall** •
  - Consultation •
- Restrooms •
  - ADA Accessible •

- Welcome Center •
  - •
  - •
- Restrooms •
  - •

- Schedule/DAC
- Updates to Design
- Interior Finishes
- Phasing / Budget
- Next Steps