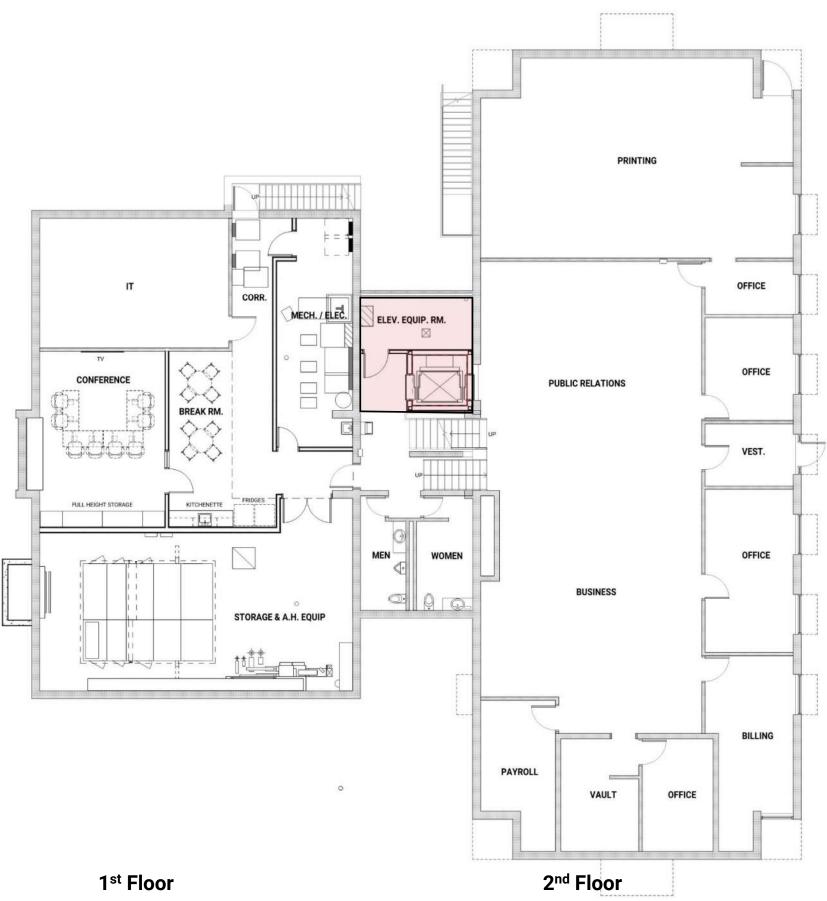

#### **DAC MEETING**

- Schedule/DAC
- Updates to Design
- Interior Finishes
- Phasing / Budget
- Next Steps

- Elevator •
  - Access to all Levels •
- Equipment Room •
  - Designated Space reserved for Elevator •
    - Equipment.
  - Misc. Storage Available ٠

Equipment / Mechanical Rooms •

- Conference Room •
  - Full Height Storage •
  - **Digital Display** •
  - Secondary Break Room Space ٠
- Break Room •
  - Seating •
  - Kitchenette ٠

- Conference Room •
  - Full Height Storage •
  - **Digital Display** •
- Break Room •
  - 2 Full size Fridges with Kitchenette.

IT

CONFERENCE

CORR.

BRF/

KITCHENETTE TET MECH. / ELEC.

0 STORAGE & A.H. EQUIP MEN

- Lobby •
  - Reception ٠
  - Seating Area ٠
  - Elevator ٠
  - Onboarding •
  - Kitchenette •

- Lobby •
  - Reception •
  - Seating Area ٠
  - Elevator ٠
  - Onboarding •
  - Kitchenette •

- **Board Room** •
  - Centered configuration •
  - Storage/ AV Cabinets •

- **Board Room** •
  - Centered configuration •
  - Storage/ AV Cabinets ٠

- Welcome Center •
  - **Graphic Wall** •
  - Consultation •
- Restrooms •
  - ADA Accessible •

- Welcome Center •
  - •
  - •
- Restrooms •
  - •

- Schedule/DAC
- Updates to Design
- Interior Finishes
- Phasing / Budget
- Next Steps