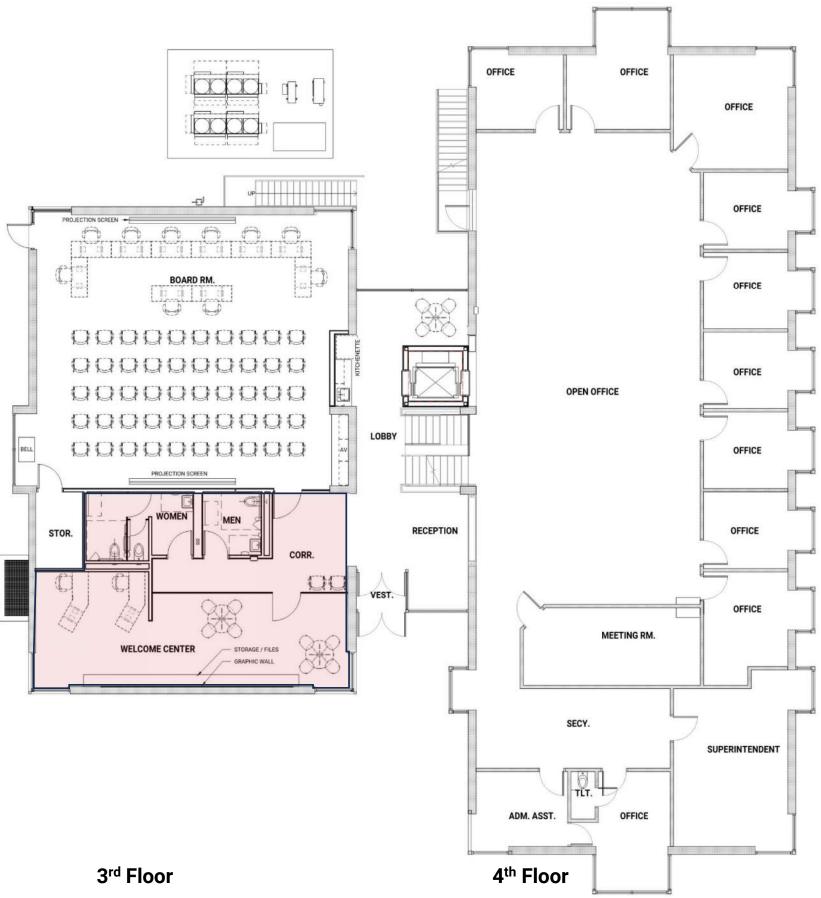

- **Board Room** •
  - Centered configuration •
  - Storage/ AV Cabinets •

- **Board Room** •
  - Centered configuration •
  - Storage/ AV Cabinets ٠

- Welcome Center •
  - **Graphic Wall** •
  - Consultation •
- Restrooms •
  - ADA Accessible •

- Welcome Center •
  - •
  - •
- Restrooms •
  - •

- Schedule/DAC
- Updates to Design
- Interior Finishes
- Phasing / Budget
- Next Steps