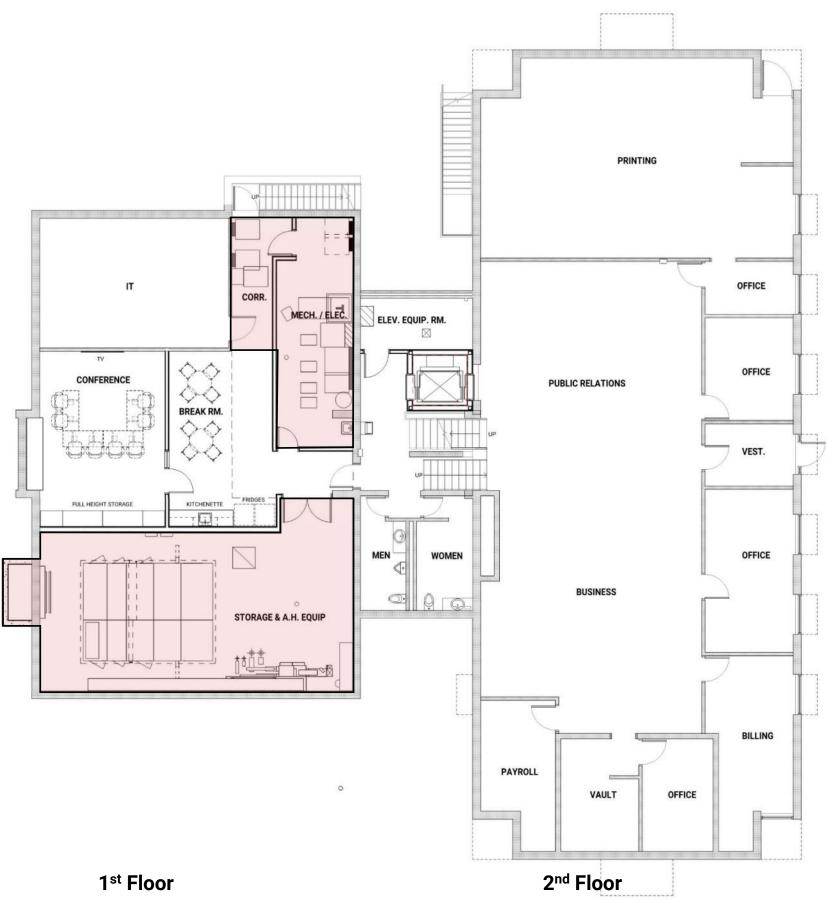

#### **DAC MEETING**

- Schedule/DAC
- Updates to Design
- Interior Finishes
- Phasing / Budget
- Next Steps

- Elevator •
  - Access to all Levels •
- Equipment Room •
  - Designated Space reserved for Elevator •
    - Equipment.
  - Misc. Storage Available ٠

Equipment / Mechanical Rooms •

- Conference Room •
  - Full Height Storage •
  - **Digital Display** •
  - Secondary Break Room Space ٠
- Break Room •
  - Seating •
  - Kitchenette ٠

- Conference Room •
  - Full Height Storage •
  - **Digital Display** •
- Break Room •
  - 2 Full size Fridges with Kitchenette.

IT

CONFERENCE

CORR.

BRF/

KITCHENETTE TET MECH. / ELEC.

0 STORAGE & A.H. EQUIP MEN

- Lobby •
  - Reception ٠
  - Seating Area ٠
  - Elevator ٠
  - Onboarding •
  - Kitchenette •

- Lobby •
  - Reception •
  - Seating Area ٠
  - Elevator ٠
  - Onboarding •
  - Kitchenette •