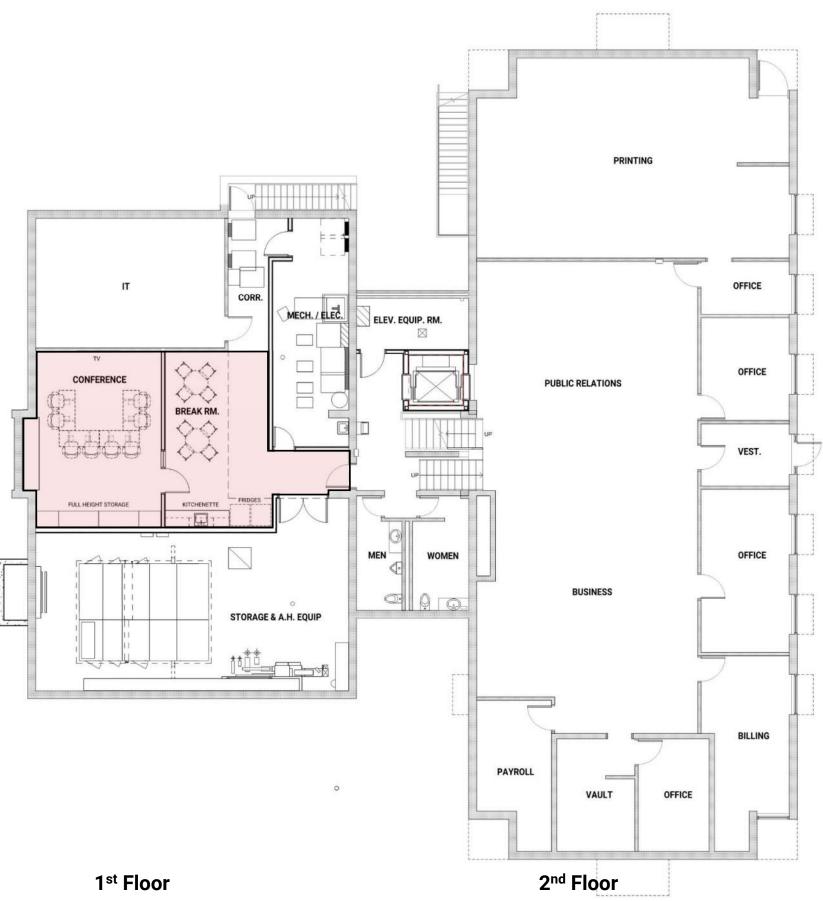

Equipment / Mechanical Rooms •

- Conference Room •
  - Full Height Storage •
  - **Digital Display** •
  - Secondary Break Room Space ٠
- Break Room •
  - Seating •
  - Kitchenette ٠

- Conference Room •
  - Full Height Storage •
  - **Digital Display** •
- Break Room •
  - 2 Full size Fridges with Kitchenette.

IT

CONFERENCE

CORR.

BRF/

KITCHENETTE TET MECH. / ELEC.

0 STORAGE & A.H. EQUIP MEN

- Lobby •
  - Reception ٠
  - Seating Area ٠
  - Elevator ٠
  - Onboarding •
  - Kitchenette •

- Lobby •
  - Reception •
  - Seating Area ٠
  - Elevator ٠
  - Onboarding •
  - Kitchenette •