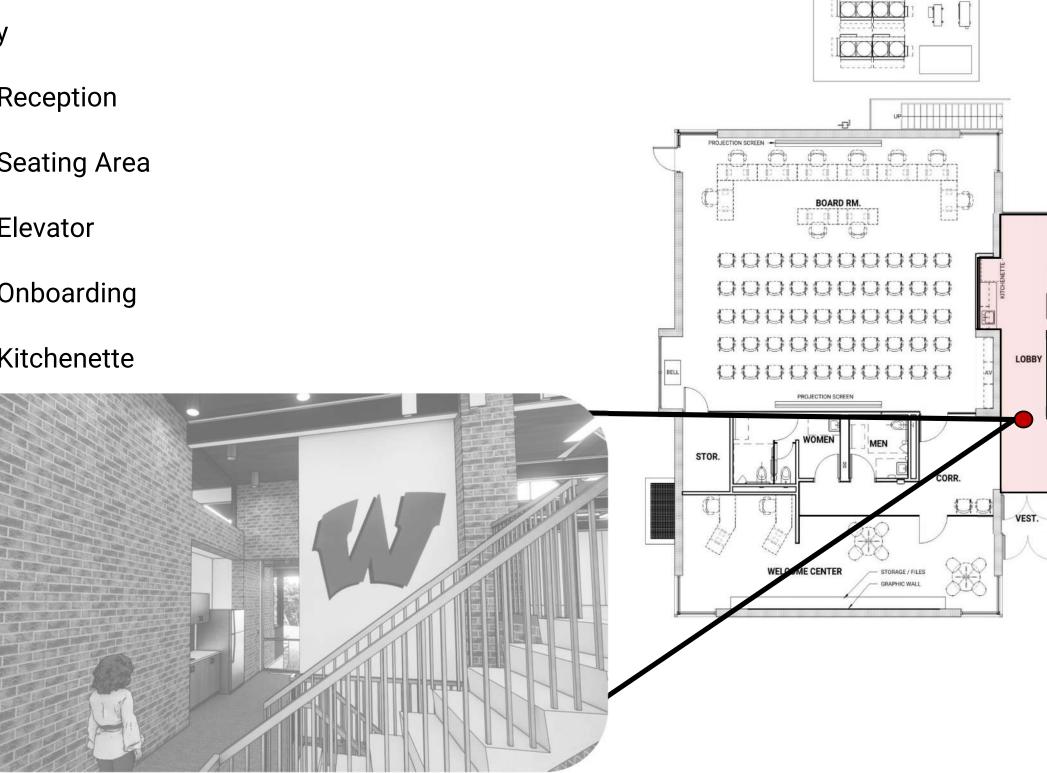

IT

CONFERENCE

CORR.

BRF/

KITCHENETTE TET MECH. / ELEC.

0 STORAGE & A.H. EQUIP MEN

- Lobby •
  - Reception ٠
  - Seating Area ٠
  - Elevator ٠
  - Onboarding •
  - Kitchenette •

- Lobby •
  - Reception •
  - Seating Area ٠
  - Elevator ٠
  - Onboarding •
  - Kitchenette •

- **Board Room** •
  - Centered configuration •
  - Storage/ AV Cabinets •

- **Board Room** •
  - Centered configuration •
  - Storage/ AV Cabinets ٠

- Welcome Center •
  - **Graphic Wall** •
  - Consultation •
- Restrooms •
  - ADA Accessible •