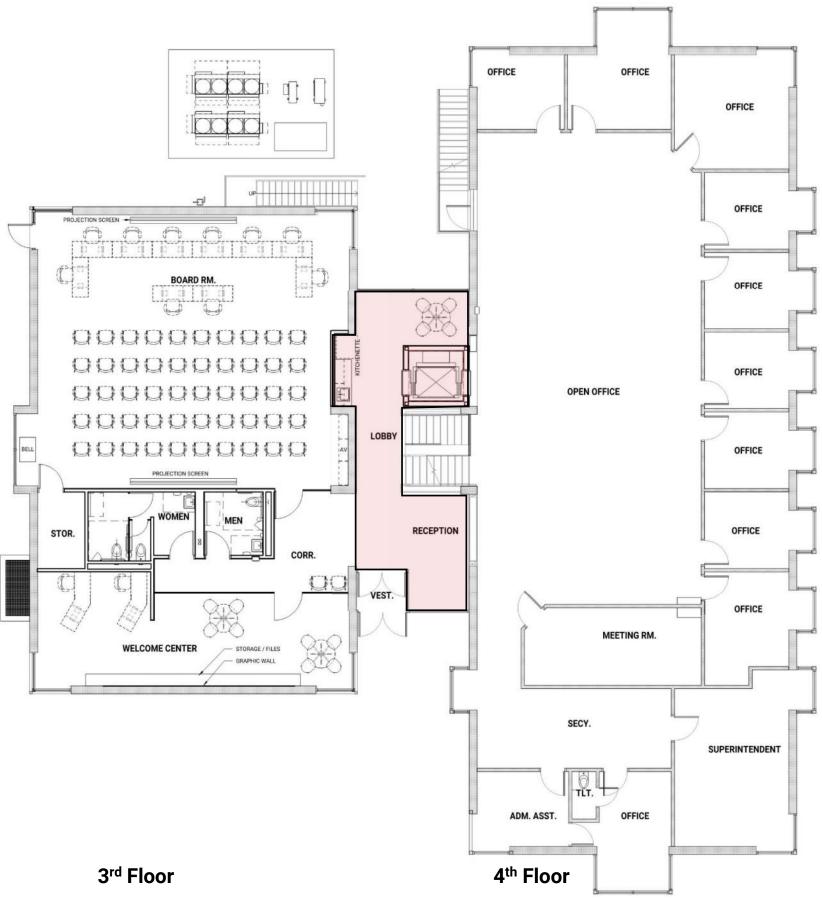

IT

CONFERENCE

CORR.

BRF/

KITCHENETTE TET MECH. / ELEC.

0 STORAGE & A.H. EQUIP MEN

- Lobby •
  - Reception ٠
  - Seating Area ٠
  - Elevator ٠
  - Onboarding •
  - Kitchenette •

- Lobby •
  - Reception •
  - Seating Area ٠
  - Elevator ٠
  - Onboarding •
  - Kitchenette •

- **Board Room** •
  - Centered configuration •
  - Storage/ AV Cabinets •

- **Board Room** •
  - Centered configuration •
  - Storage/ AV Cabinets ٠

- Welcome Center •
  - **Graphic Wall** •
  - Consultation •
- Restrooms •
  - ADA Accessible •

- Welcome Center •
  - •
  - •
- Restrooms •
  - •

- Schedule/DAC
- Updates to Design
- Interior Finishes
- Phasing / Budget
- Next Steps