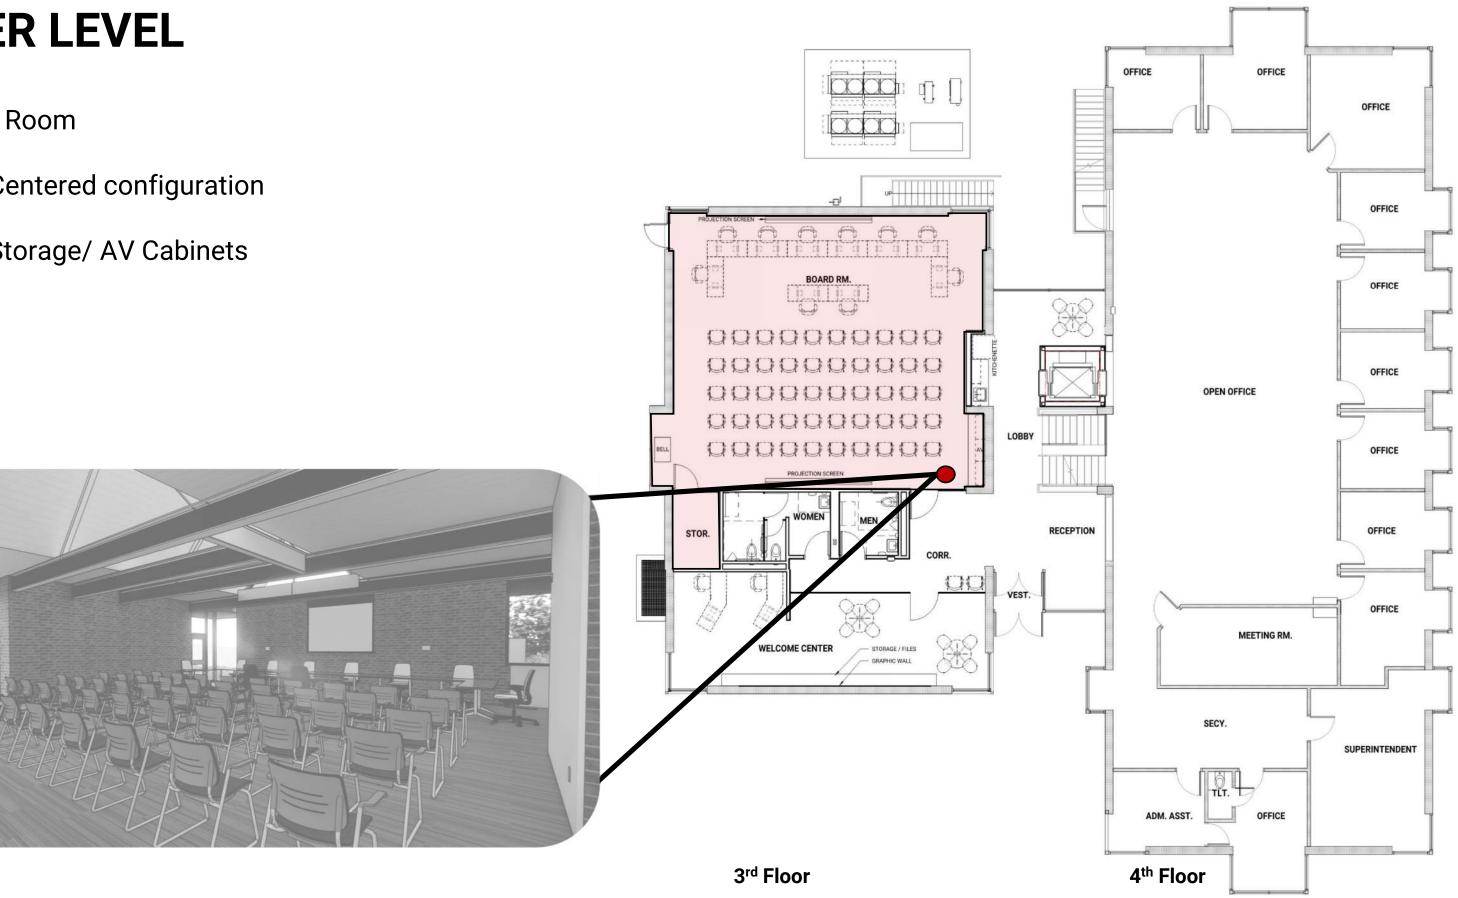

- **Board Room** •
  - Centered configuration •
  - Storage/ AV Cabinets •

- **Board Room** •
  - Centered configuration •
  - Storage/ AV Cabinets ٠

- Welcome Center •
  - **Graphic Wall** •
  - Consultation •
- Restrooms •
  - ADA Accessible •